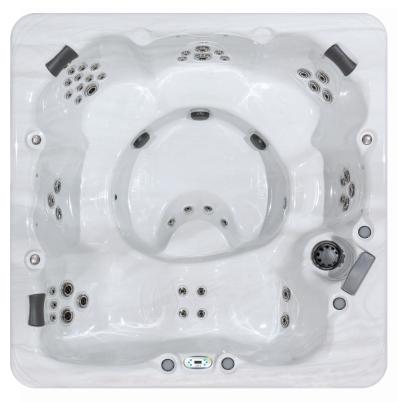

## Balance 8

With generous amounts of space, the Balance 8 has plenty of room for six adults including a contoured lounge. The StressRelief Neck and Shoulder Seat, lounge and 48 therapeutic jets bring relief to often neglected areas to give you an incomparable relaxation experience.

| Dimensions:           | 94"x 94"x 36" (239 cm x 239 cm x 92 cm)                                           |
|-----------------------|-----------------------------------------------------------------------------------|
| Weight (Dry/Full):    | 900 lbs (408 kg) / 5,890 lbs (2,672 kg)                                           |
| Gallons:              | 465 (1,760 L)                                                                     |
| Power Requirements:   | 240 V / 50 Amp                                                                    |
| Seating Capacity:     | 6                                                                                 |
| Stainless Steel Jets: | 48                                                                                |
| Pumps:                | 2                                                                                 |
| Water Features:       | 1                                                                                 |
| Filtration:           | EcoPur® Charge                                                                    |
| LED Lighting:         | Interior LED Lighting<br>Backlit Cupholders                                       |
| Exclusive Features:   | StressRelief Neck and Shoulder Seat™<br>Master Force™ Bio-Magnetic Therapy System |
| Premium Options:      | Fusion Air Sound System Dream Lighting Vac-Formed ABS Pan Bottom Wi-Fi Module*    |
| Listing Number:       | 1610                                                                              |

## SHELL OPTIONS