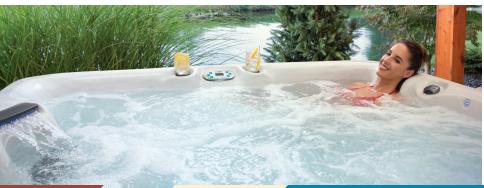

## Balance 8

With generous amounts of space, the Balance 8 has plenty of room for six adults including a contoured lounge. The StressRelief Neck and Shoulder Seat, lounge and 48 therapeutic jets bring relief to often neglected areas to give you an incomparable relaxation experience.