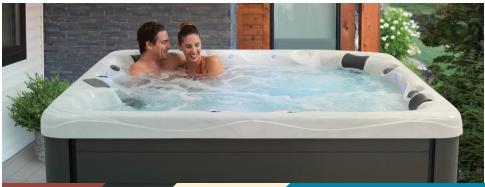

## Precision 7

A soothing cascade waterfall along with glowing LED lighting sets the mood for relaxation. The 38 therapy jets hit all the right spots including your feet to massage away the cares of the day in this spacious spa. The Precision 7 also includes the therapeutic StressRelief Neck and Shoulder Seat.