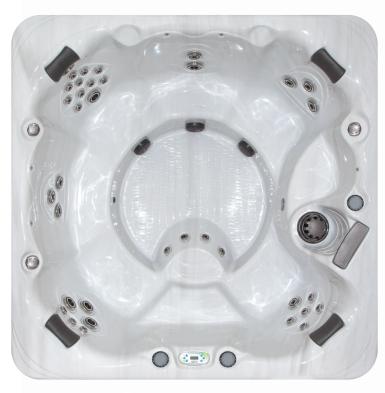

## Precision 7

A soothing cascade waterfall along with glowing LED lighting sets the mood for relaxation. The 38 therapy jets hit all the right spots including your feet to massage away the cares of the day in this spacious spa. The Precision 7 also includes the therapeutic StressRelief Neck and Shoulder Seat.

| Dimensions:           | 84"x 84"x 36" (214 cm x 214 cm x 92 cm)                                                 |
|-----------------------|-----------------------------------------------------------------------------------------|
| Weight (Dry/Full):    | 770 lbs (349 kg) / 5,405 lbs (2,452 kg)                                                 |
| Gallons:              | 400 (1,514 L)                                                                           |
| Power Requirements:   | 240 V / 50 Amp                                                                          |
| Seating Capacity:     | 7                                                                                       |
| Stainless Steel Jets: | 38                                                                                      |
| Pumps:                | 2                                                                                       |
| Water Features:       | 1                                                                                       |
| Filtration:           | EcoPur® Charge                                                                          |
| LED Lighting:         | Interior LED Lighting<br>Backlit Cupholders                                             |
| Exclusive Features:   | StressRelief Neck and Shoulder Seat™<br>Master Force™ Bio-Magnetic Therapy System       |
| Premium Options:      | Fusion Air Sound System<br>Dream Lighting<br>Vac-Formed ABS Pan Bottom<br>Wi-Fi Module* |
| Listing Number:       | 1570                                                                                    |