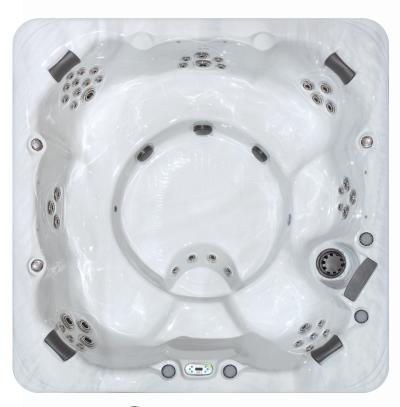

## Precision 8

There's plenty of space for seven people with large open seating. Experiencing the StressRelief Neck and Shoulder Seat, 48 adjustable therapeutic jets, and the relaxing environment of a cascading waterfall will undoubtedly be the highlight of your day.

| Dimensions:           | 94"x 94"x 36" (239 cm x 239 cm x 92 cm)                                                                |
|-----------------------|--------------------------------------------------------------------------------------------------------|
| Weight (Dry/Full):    | 880 lbs (399 kg) / 6,475 lbs (2,937 kg)                                                                |
| Gallons:              | 515 (1,950 L)                                                                                          |
| Power Requirements:   | 240 V / 50 Amp                                                                                         |
| Seating Capacity:     | 7                                                                                                      |
| Stainless Steel Jets: | 48                                                                                                     |
| Pumps:                | 2                                                                                                      |
| Water Features:       | 1                                                                                                      |
| Filtration:           | EcoPur® Charge                                                                                         |
| LED Lighting:         | Interior LED Lighting<br>Backlit Cupholders                                                            |
| Exclusive Features:   | StressRelief Neck and Shoulder Seat <sup>™</sup> Master Force <sup>™</sup> Bio-Magnetic Therapy System |
| Premium Options:      | Fusion Air Sound System Dream Lighting Vac-Formed ABS Pan Bottom Wi-Fi Module*                         |
| Listing Number:       | 1580                                                                                                   |
|                       |                                                                                                        |