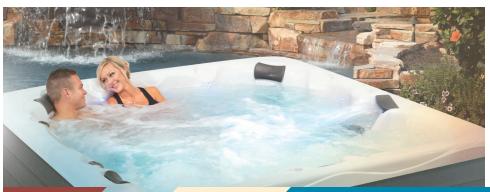

## Precision 8

There's plenty of space for seven people with large open seating. Experiencing the StressRelief Neck and Shoulder Seat, 48 adjustable therapeutic jets, and the relaxing environment of a cascading waterfall will undoubtedly be the highlight of your day.