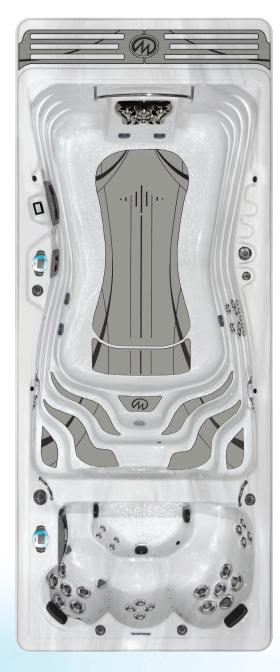

# Challenger 19 D Elite Performance, Airless VIP, Programmable Speed\*

### TWO BODIES OF WATER, TWO DIFFERENT TEMPERATURES

Set the pace of your workout with the programmable variable speed system\* Swim, jog, walk or exercise in the uninhibited swim area, with the water set to a personal comfort zone in the 80s. On the other side, settle into the hot tub with the temperature set up to 104°. This full-size hydrotherapy hot tub has 31 jets, ergonomic seating, and was designed to give your mind, body and spirit a thorough rejuvenation. Say good-bye to the tensions, aches, and stresses of the day.

Graphite Grey

NOTE: Swim spa is shown with optional SoftTread<sup>™</sup>. SoftTread is a trademark of Hyperform, Inc., dba SwimDek.