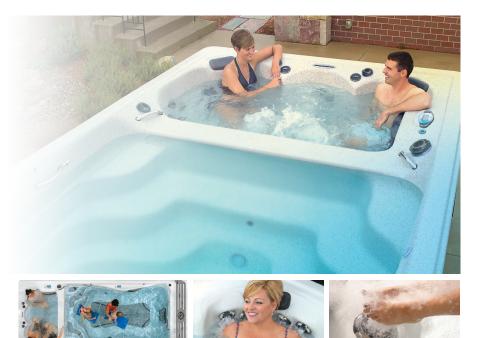

### TWO BODIES OF WATER, TWO DIFFERENT TEMPERATURES

Set the pace of your workout with the programmable variable speed system\* Swim, jog, walk or exercise in the uninhibited swim area, with the water set to a personal comfort zone in the 80s. On the other side, settle into the hot tub with the temperature set up to 104°. This full-size hydrotherapy hot tub has 31 jets, ergonomic seating, and was designed to give your mind, body and spirit a thorough rejuvenation. Say good-bye to the tensions, aches, and stresses of the day.