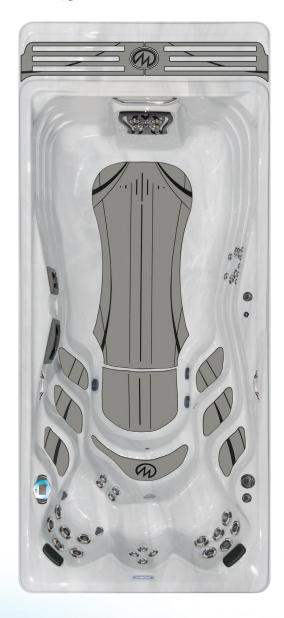

## SKIRT OPTIONS

DURAMASTER PREMIUM™ SKIRTING

Trainer 18 D High Performance, Air-Injected VIP, Adjustable Speed

Trainer 18 D features a large uninhibited area with increased depth for buoyancy that is perfect for fitness training, aquatic exercise, and family fun. The VIP (Velocity Injector Plate) Technology improves the swim jet performance and increases water output for an enhanced exercise experience. With incomparable health rewards, hydrotherapy, and relaxation this swim spa offers a full measure of enjoyment.

| Dimensions            | 215"x 94" (547 cm x 239 cm)                                                                                                                                                         |
|-----------------------|-------------------------------------------------------------------------------------------------------------------------------------------------------------------------------------|
| Depth                 | 60" (153 cm)                                                                                                                                                                        |
| Water Capacity        | 2,235 Gallons (8 460 L)                                                                                                                                                             |
| Weight: Dry/Full      | 2,710 lbs (1 229 kg) / 22,275 lbs (10 104 kg)                                                                                                                                       |
| Propulsion System     | Air-Injected VIP Technology                                                                                                                                                         |
| Power Requirement     | 50 Amp System                                                                                                                                                                       |
| Pumps                 | 2                                                                                                                                                                                   |
| Jets                  | 43 (Including 4 VIP Jets)                                                                                                                                                           |
| Water Feature         | 1                                                                                                                                                                                   |
| Ozone System          | Standard                                                                                                                                                                            |
| Filtration            | EcoPur® Charge                                                                                                                                                                      |
| LED Lighting          | Waterline                                                                                                                                                                           |
| Exclusive Features    | StressRelief Neck and Shoulder Seat™<br>Master Force™ Bio-Magnetic Therapy System                                                                                                   |
| Exclusive Accessories | H2Xercise™ Fitness System                                                                                                                                                           |
| Premium Options       | Fusion Air Sound System<br>Wi-Fi Module<br>Mast3rPur <sup>™</sup> Water Management System<br>SoftTread <sup>™</sup> Nonslip, Comfort Floor System by SwimDek®<br>Axis® Cover System |
| Listing Number        | 1130                                                                                                                                                                                |