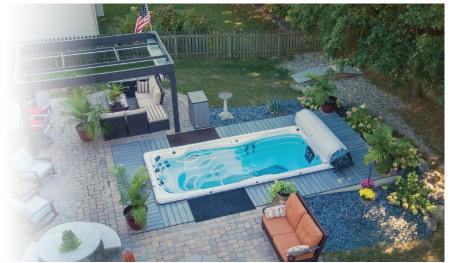

## BY MASTER SPAS

Match the color of your swim spa with the skirting of your choice for a distinctive combination that's truly your own.

## SKIRT OPTIONS

DURAMASTER PREMIUM™ SKIRTING

Trainer 18 D High Performance, Air-Injected VIP, Adjustable Speed

Trainer 18 D features a large uninhibited area with increased depth for buoyancy that is perfect for fitness training, aquatic exercise, and family fun. The VIP (Velocity Injector Plate) Technology improves the swim jet performance and increases water output for an enhanced exercise experience. With incomparable health rewards, hydrotherapy, and relaxation this swim spa offers a full measure of enjoyment.