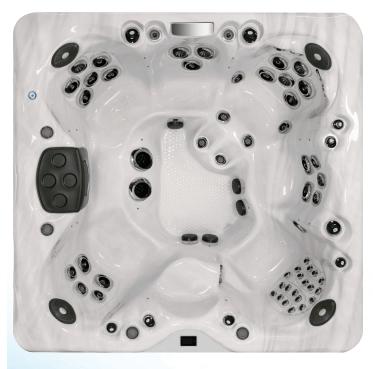

LSX 850

The LSX 850 combines the luxury of the Legend Series with an open seating arrangement. Friends and family will appreciate the premium hydrotherapy and brilliant design features, including LED lighting and waterfalls. Enjoy a tension-relieving massage while taking in the sights and sounds of this luxe package.

| Dimensions:           | 94"x 94"x 38" (239 cm x 239 cm x 97 cm)                                                                                                |
|-----------------------|----------------------------------------------------------------------------------------------------------------------------------------|
| Weight (Dry/Full):    | 1,300 lbs (590 kg) / 6,565 lbs (2,978 kg)                                                                                              |
| Gallons:              | 460 ( 1,741 L)                                                                                                                         |
| Power Requirements:   | 240 V / 50 Amp                                                                                                                         |
| Seating Capacity:     | 7                                                                                                                                      |
| Stainless Steel Jets: | 59 (2 Master Blasters®)                                                                                                                |
| Pumps:                | 3                                                                                                                                      |
| Water Features:       | 3                                                                                                                                      |
| Filtration:           | EcoPur® Charge                                                                                                                         |
| LED Lighting:         | Orion Light System™                                                                                                                    |
| Exclusive Features:   | StressRelief Neck and Shoulder Seat™<br>Master Force™ Bio-Magnetic Therapy System<br>Vac-Formed ABS Pan Bottom<br>Secondary Remote     |
| Premium Options:      | Fusion Air Sound System<br>Dream Lighting<br>Mast3rPur <sup>™</sup> Water Management System<br>QuietFlo Water Care System <sup>™</sup> |
| Listing Number:       | 9923                                                                                                                                   |